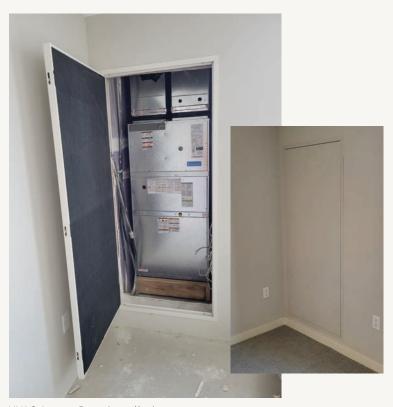

**HVAC Access Door installation** 

## **ACCESS DOOR**

The HVAC Access Door is available in large sizes to provide easy access for service and repair of equipment.

### **FEATURES**

**INSULATED** 1½-inch thick fiberglass insulation Linacoustic provides superior acoustical and thermal performance.

**RETURN AIR OPTION** Perforated return air to meet free air requirements.